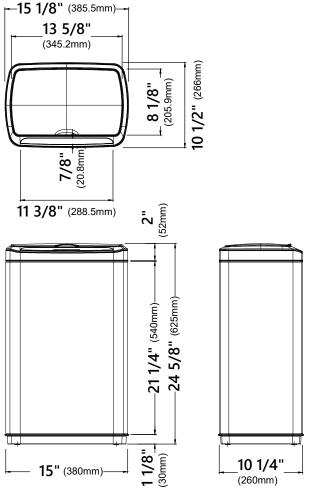

displayed
  5 second countdown
- Powered by 3 AA batteries (not included)
- Lid can manually be opened & closed by pressing the "OPEN" button on the lid and use the "CLOSE" button to close it
- Internal Bag Securing System The inner hoop holds the trash bag firmly in place. Fits most standard tall kitchen garbage bags. Lift the lid to quickly change waste bags.
- Modern Kitchen Décor Our stainless steel trash cans are shiny, smudge-proof, fingerprint resistant, and easy to clean.
- Large Capacity Design 13 gallon (50 liter) large capacity for daily use. Functions efficiently at home, kitchen, bedroom, bathroom, office, apartment, store, etc.

### **Available Colors**

- · Matte Black
- Stainless Steel

## Warranty

Kraus Limited 1 Year Warranty see website for details www.kraususa.com